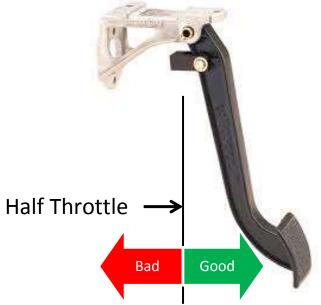

- 1. ALWAYS USE ONLY 5PPM OR LOWER DISTILLED WATER. LESS PURE WATER CAN DAMAGE THE SYSTEM – USE THE TESTER PROVIDED!
- 2. UTILIZE THE IMPROVEMENT IN TORQUE BY MOSTLY USING THE **TOP HALF OF THE PEDAL RANGE**! WITH THE **BOOSTBOX**, YOU WILL SEE THE SAME PERFORMANCE BY FEATHERING THE TOP HALF OF THE THROTTLE AS YOU WOULD HAVE PREVIOUSLY ACHIEVED BY PUTTING YOUR "FOOT TO THE FLOOR"! IN FACT, A HEAVY FOOT ON THE THROTTLE WILL ACTUALLY CANCEL THE IMPROVEMENTS OTHERWISE SEEN WITH THE SYSTEM!